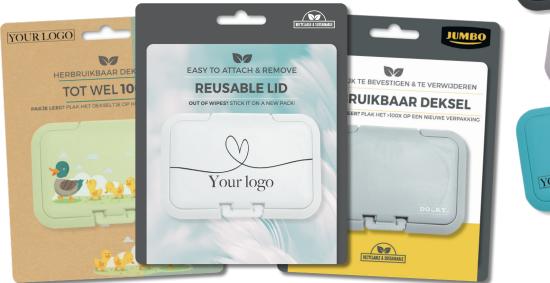

## **REUSABLE LID**

DESIGN PATENT PENDING | REMOVABLE & REUSABLE | SPECIAL REACTIVATING ADHESIVE - STICKS UP TO 100 TIMES TO A NEW PACK OF WIPES | RECYCLE & SUSTAINABLE | REDUCE WASTE | EASY TO ATTACH AND REMOVE | PREVENTS WIPES FROM DYING OUT | DESIGN PATENT PENDING | REMOVABLE & REUSABLE | SPECIAL REACTIVATING ADHESIVE - STICKS UP TO 100 TIMES TO A NEW PACK OF WIPES | RECYCLE & SUSTAINABLE | REDUCE WASTE | EASY TO ATTACH AND REMOVE | PREVENTS WIPES FROM DYING OUT | DESIGN PATENT PENDING | REMOVABLE & REUSABLE | SPECIAL REACTIVATING ADHESIVE -STICKS UP TO 100 TIMES TO A NEW PACK OF WIPES | RECYCLE & SUSTAINABLE | REDUCE WASTE | EASY TO ATTACH AND REMOVE | PREVENTS WIPES FROM DYING OUT | DESIGN PATENT PENDING | REMOVABLE & REUSABLE | SPECIAL REACTIVATING ADHESIVE - STICKS UP TO 100 TIMES TO A NEW PACK OF WIPES | RECYCLE & SUSTAINABLE | REDUCE WASTE | EASY TO ATTACH AND

### **REUSABLE LID**

The lid prevents wipes from drying out, and if the pack is empty you simply stick the lid on a new pack of wipes.

Again and again...up to 100 times! Easy, sustainable and recyclable.

It's new, patented and reasonably priced.

- Design Patent Pending
- Recycle & sustainable
- Designed in Holland