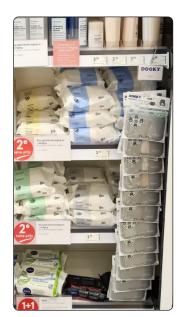

## **RETAIL ADAPTATION | MARKETS**

The Reusable Lid is available as retail product and sold in drugstores, supermarkets, baby shops, and beauty stores. It is mostly placed in sections like baby care, personal hygiene, beauty and cleaning.

All sections where many wet wipes are sold...

SHELF TRAY L: 90 mm | W: 125 mm | H: 140 mm

#### Compatible with any kind of wipes

Personal hygiene

Baby

·....

Beauty

Cleaning

Kruidvat Drugstores (A.S Watson)

Etos (drugstores & cosmetics)