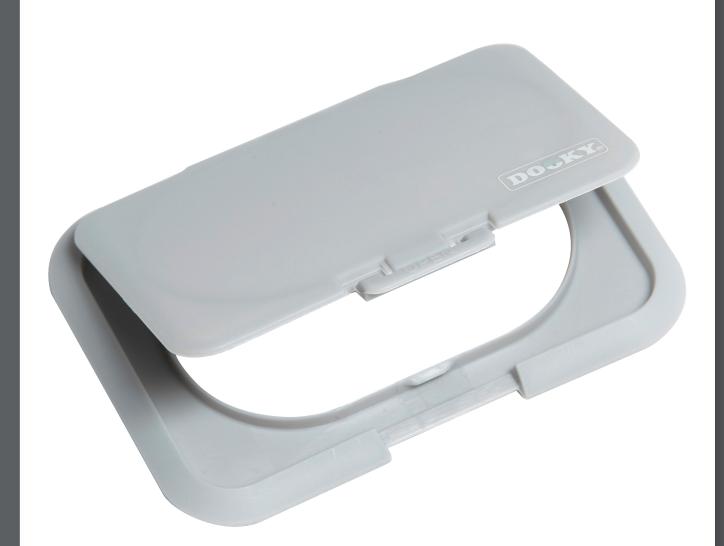

## **REUSABLE LID**

DESIGN PATENT PENDING | REMOVABLE & REUSABLE | SPECIAL REACTIVATING ADHESIVE - STICKS UP TO 100 TIMES TO A NEW PACK OF WIPES | RECYCLE & SUSTAINABLE | REDUCE WASTE | EASY TO ATTACH AND REMOVE | PREVENTS WIPES FROM DYING OUT | DESIGN PATENT PENDING | REMOVABLE & REUSABLE | SPECIAL REACTIVATING ADHESIVE - STICKS UP TO 100 TIMES TO A NEW PACK OF WIPES | RECYCLE & SUSTAINABLE | REDUCE WASTE | EASY TO ATTACH AND REMOVE | PREVENTS WIPES FROM DYING OUT | DESIGN PATENT PENDING | REMOVABLE & REUSABLE | SPECIAL REACTIVATING ADHESIVE -STICKS UP TO 100 TIMES TO A NEW PACK OF WIPES | RECYCLE & SUSTAINABLE | REDUCE WASTE | EASY TO ATTACH AND REMOVE | PREVENTS WIPES FROM DYING OUT | DESIGN PATENT PENDING | REMOVABLE & REUSABLE | SPECIAL REACTIVATING ADHESIVE - STICKS UP TO 100 TIMES TO A NEW PACK OF WIPES | RECYCLE & SUSTAINABLE | REDUCE WASTE | EASY TO ATTACH AND

### **REUSABLE LID**

The lid prevents wipes from drying out, and if the pack is empty you simply stick the lid on a new pack of wipes.

Again and again...up to 100 times! Easy, sustainable and recyclable.

#### How does it work?

Thanks to the special reactivating adhesive, the reusable lid sticks up to 100 times to a new pack of wipes

DIRTY?

DRY

RINSE

To support the rights and well-being of factory workers.

ICTI Ethical compliance.