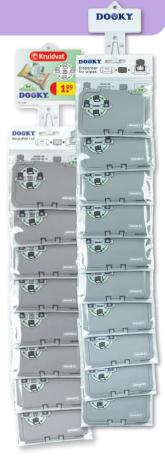

## **RETAIL ADAPTATION | MARKETS**

The Reusable Lid is available as retail product and sold in drugstores, supermarkets, baby shops, and beauty stores. It is mostly placed in sections like baby care, personal hygiene, beauty and cleaning.

All sections where many wet wipes are sold...

SHELF TRAY L: 90 mm | W: 125 mm | H: 140 mm

#### Compatible with any kind of wipes

Personal hygiene

Baby

·....

Beauty

Cleaning

Kruidvat Drugstores (A.S Watson)

Etos (drugstores & cosmetics)

Prenatal (babystores)

Jumbo (supermarkets)