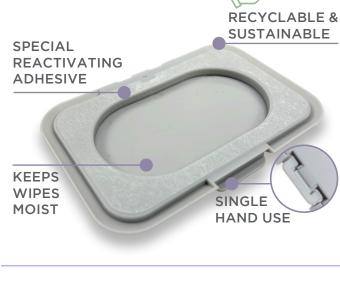

## **REUSABLE LID**

DESIGN PATENT PENDING | REMOVABLE & REUSABLE | SPECIAL REACTIVATING ADHESIVE - STICKS UP TO 100 TIMES TO A NEW PACK OF WIPES | RECYCLE & SUSTAINABLE | REDUCE WASTE | EASY TO ATTACH AND REMOVE | PREVENTS WIPES FROM DYING OUT | DESIGN PATENT PENDING | REMOVABLE & REUSABLE | SPECIAL REACTIVATING ADHESIVE - STICKS UP TO 100 TIMES TO A NEW PACK OF WIPES | RECYCLE & SUSTAINABLE | REDUCE WASTE | EASY TO ATTACH AND REMOVE | PREVENTS WIPES FROM DYING OUT | DESIGN PATENT PENDING | REMOVABLE & REUSABLE | SPECIAL REACTIVATING ADHESIVE -STICKS UP TO 100 TIMES TO A NEW PACK OF WIPES | RECYCLE & SUSTAINABLE | REDUCE WASTE | EASY TO ATTACH AND REMOVE | PREVENTS WIPES FROM DYING OUT | DESIGN PATENT PENDING | REMOVABLE & REUSABLE | SPECIAL REACTIVATING ADHESIVE - STICKS UP TO 100 TIMES TO A NEW PACK OF WIPES | RECYCLE & SUSTAINABLE | REDUCE WASTE | EASY TO ATTACH AND

### **REUSABLE LID**

The lid prevents wipes from drying out, and if the pack is empty you simply stick the lid on a new pack of wipes.

Again and again...up to 100 times! Easy, sustainable and recyclable.

#### How does it work?

Thanks to the special reactivating adhesive, the reusable lid sticks up to 100 times to a new pack of wipes

DIRTY?

DRY

RINSE

To support the rights and well-being of factory workers.

ICTI Ethical compliance.