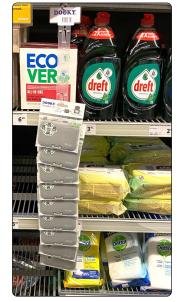

## **RETAIL ADAPTATION | MARKETS**

The Reusable Lid is available as retail product and sold in drugstores, supermarkets, baby shops, and beauty stores. It is mostly placed in sections like baby care, personal hygiene, beauty and cleaning.

All sections where many wet wipes are sold...

SHELF TRAY L: 90 mm | W: 125 mm | H: 140 mm