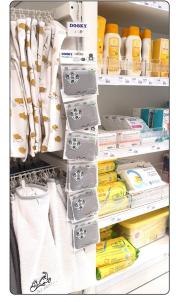

## **RETAIL ADAPTATION | MARKETS**

The Reusable Lid is available as retail product and sold in drugstores, supermarkets, baby shops, and beauty stores. It is mostly placed in sections like baby care, personal hygiene, beauty and cleaning.

All sections where many wet wipes are sold...

SHELF TRAY L: 90 mm | W: 125 mm | H: 140 mm

#### Compatible with any kind of wipes

Personal hygiene

Baby

·....

Beauty

Cleaning

Kruidvat Drugstores (A.S Watson)

Etos (drugstores & cosmetics)