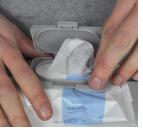

### **REUSABLE LID**

The lid prevents wipes from drying out, and if the pack is empty you simply stick the lid on a new pack of wipes.

Again and again...up to 100 times! Easy, sustainable and recyclable.

#### How does it work?

Thanks to the special reactivating adhesive, the reusable lid sticks up to 100 times to a new pack of wipes

DIRTY?

DRY

RINSE

To support the rights and well-being of factory workers.

ICTI Ethical compliance.